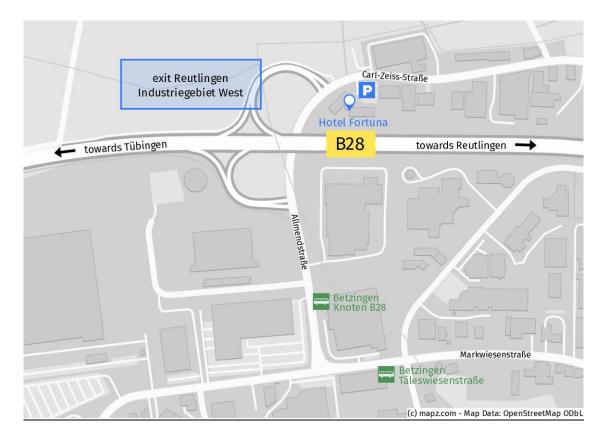

## Directions sketch Hotel Fortuna Reutlingen-Tübingen

Carl-Zeiss-Straße 75, 72770 Reutlingen, GERMANY GPS coordinates: Latitude: 48° 29' 57.959" N | Longitude: 9° 9' 0.367" E

| by car:                | Coming from the A8, take the B27 exit towards Reutlingen / Tübingen. Follow the B27 to Tübingen. Only change to the B28 in the direction of Reutlingen in Tübingen. After approx. 5 km you will see the Hotel Fortuna on the left. Take the Reutlingen-Industriegebiet West exit. |
|------------------------|-----------------------------------------------------------------------------------------------------------------------------------------------------------------------------------------------------------------------------------------------------------------------------------|
|                        | Coming from Nürtingen / Metzingen follow the B312 towards Reutlingen Stadtmitte. In Reutlingen take the B28 towards Tübingen. About 3 km after leaving Reutlingen you will see the Hotel Fortuna on the right-hand side. Take the Reutlingen-Industriegebiet West exit.           |
|                        | Coming from the A81, take exit No. 28 towards Herrenberg. Then on the B28 towards Tübingen. Stay on the B28 and follow the signs to Reutlingen. After approx. 5 km you will see the Hotel Fortuna on the left. Take the Reutlingen-Industriegebiet West exit.                     |
| parking spaces:        | Hotel guests can use the hotel's 140 outdoor parking spaces free of charge (subject to availability).                                                                                                                                                                             |
| with public transport: | <b>From Reutlingen main station</b> or <b>from Tübingen Finanzamt:</b> Bus line 10 / X11 / 7611 (hourly 5:30 to 21:30), get off at "Täleswiesenstraße", walking distance to the hotel approx. 10 minutes.                                                                         |
|                        | <b>From Reutlingen main station:</b> Regional train line 763 (hourly 6:00 bis 21:00), get off at "Betzingen", walking distance to the hotel approx. 30 minutes.                                                                                                                   |